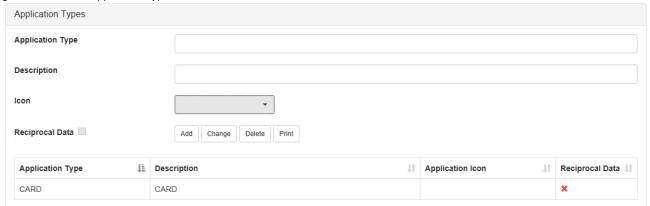

## Instructions

1. go to Definitions > Application Type

- 2. Enter a value into the Application Type text box.
- 3. Enter a value into the Description text box.
- 4. Optionally select an Icon for the Application Type by selecting Select an Icon button. Select an icon from the folder displayed, then select Open button.
- 5. Click Add button.
- 6. Repeat steps 2 to 5 for as many times as required.